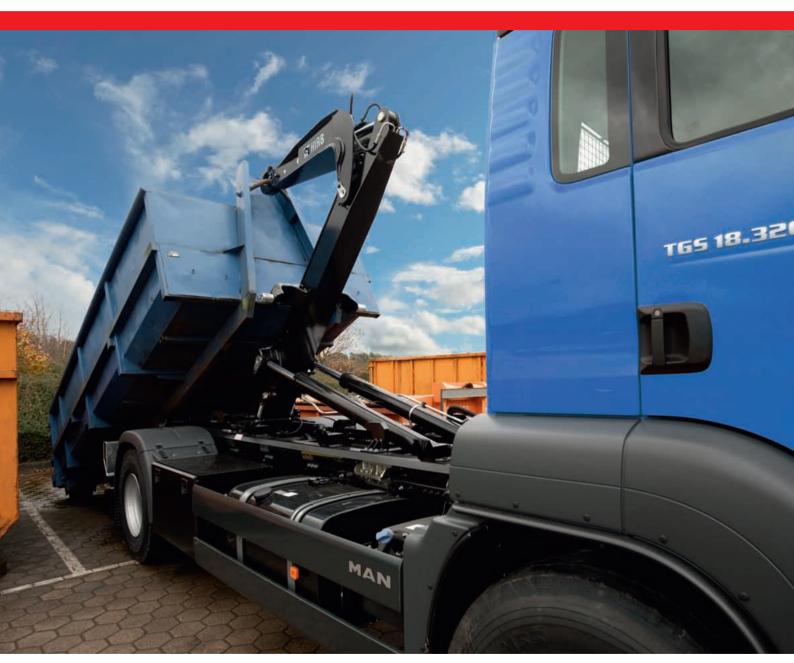

## Hiab Multilift XP Classic range hooklifts

Basic Data

Hiab Multilift equipments meet the demands set forth in the EU Machine Directive and they can be CE marked. We reserve the rights for modifications. Illustrations do not always show an equipment in standard version.