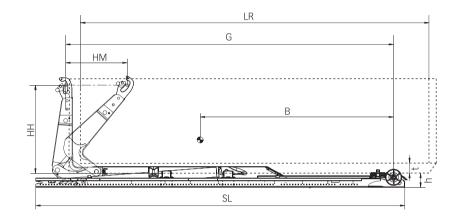

## **Primary dimensions**

| Model                                  | XP18T.46  | XP18T.51  |
|----------------------------------------|-----------|-----------|
| LR = Body length (m) (min – max)       | 3.8 - 5.6 | 4.3 - 6.1 |
| SL = Subframe length (mm) **           | 5308      | 5758      |
| B = Centre of gravity (mm)             | 2550      | 2800      |
| G = Exact G-length (mm)                | 4580      | 5080      |
| HM = Horizontal movement (mm)          | 1100      | 1100      |
| t = Min free tunnel height (body) (mm) | 125       |           |
| h = Installation height (mm)           | 230       |           |
| HH = Hook height (mm) ***              | 1570      |           |