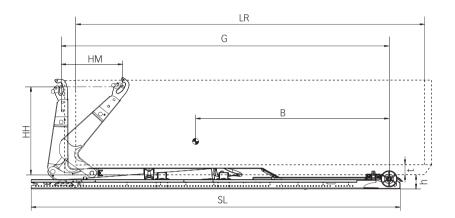

## **Primary dimensions**

| Model                                  | XP26T.55  | XP26T.61  |
|----------------------------------------|-----------|-----------|
| LR = Body length (m) (min – max)       | 4.7 - 6.5 | 5.2 - 7.1 |
| SL = Subframe length (mm) **           | 6583      | 6783      |
| B = Centre of gravity (mm)             | 3250      | 3550      |
| G = Exact G-length (mm)                | 5480      | 6080      |
| HM = Horizontal movement (mm)          | 1100      | 1100      |
| t = Min free tunnel height (body) (mm) | 125       |           |
| h = Installation height (mm)           | 270       |           |
| HH = Hook height (mm) ***              | 1570      |           |