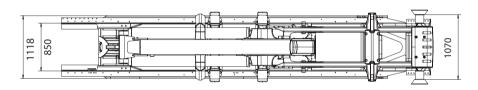

## **Primary dimensions**

| Model                                  | XP26T.55  | XP26T.61  |
|----------------------------------------|-----------|-----------|
| LR = Body length (m) (min – max)       | 4.7 - 6.5 | 5.2 - 7.1 |
| SL = Subframe length (mm) **           | 6583      | 6783      |
| B = Centre of gravity (mm)             | 3250      | 3550      |
| G = Exact G-length (mm)                | 5480      | 6080      |
| HM = Horizontal movement (mm)          | 1100      | 1100      |
| t = Min free tunnel height (body) (mm) | 125       |           |
| h = Installation height (mm)           | 270       |           |
| HH = Hook height (mm) ***              | 1570      |           |