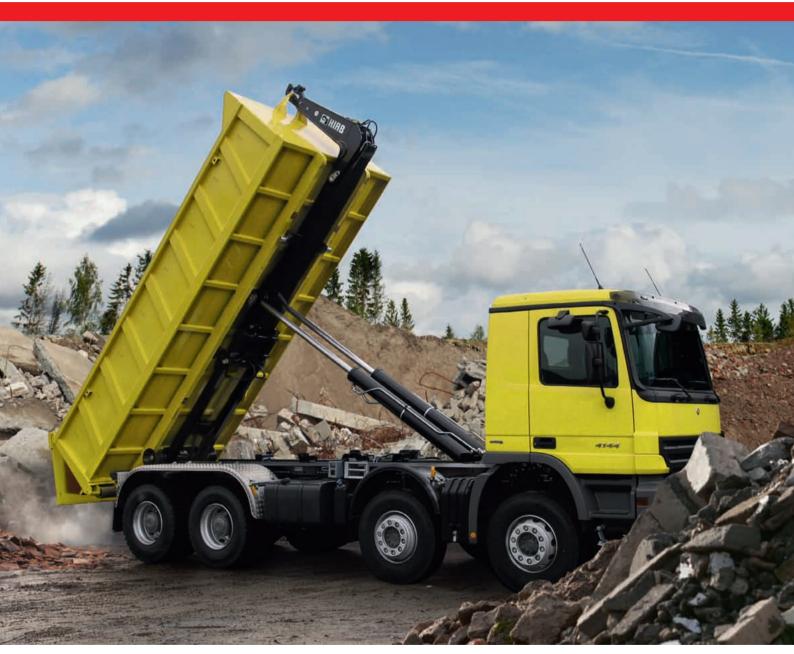

## Hiab Multilift XP Classic range hooklifts

Basic Data

Hiab Multilift equipments meet the demands set forth in the EU Machine Directive and they can be CE marked. We reserve the rights for modifications. Illustrations do not always show an equipment in standard version.