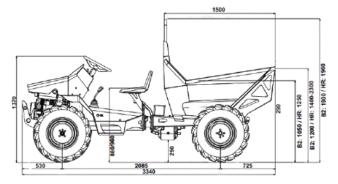

### Wheels

29 - 12.5x15 4PR High Floatation (10 psi at ground).

Total length: 3340mm Wheelbase: 2085mm Ground clearance: 260mm Empty weight: 780kg Max. Payload: 900kg Min. Turning Radius: 4500mm

Lot 2541, Jalan Manettia, Piasau Lorong 8, Pujut-Lutong Road, P.O. Box 1337, 98008 Miri, Sarawak, Malaysia Tel: 085-655855 (6 lines) Fax: 085-655618