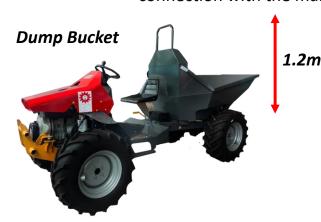

## Multifunction Agricultural Tractor

Specialize for tropical crops mainly,

oil palm, cocoa, rubber, palm hearth, huachai and more.

Fully Imported From Italy

Machine Weight: 780kg

Max. loading capacity: 900kg

## MULTI FUNCTION AGRICULTURAL BUFFALO TRACTOR

Constructed Essentially for Hauling, Spraying & Spreading when fixed with interchangeable attachments in connection with the main use of the tractor.

**Attachment: Chemical Sprayer** 