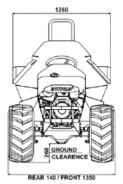

### Wheels

29 - 12.5x15 4PR High Floatation (10 psi at ground).

Total length: 3340mm Wheelbase: 2085mm Ground clearance: 260mm Empty weight: 780kg Max. Payload: 900kg Min. Turning Radius: 4500mm

Lot 2541, Jalan Manettia, Piasau Lorong 8, Pujut-Lutong Road, P.O. Box 1337, 98008 Miri, Sarawak, Malaysia Tel: 085-655855 (6 lines) Fax: 085-655618