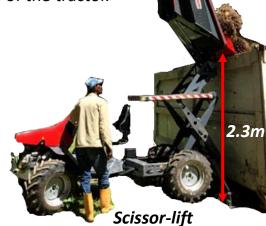

## MULTI FUNCTION AGRICULTURAL BUFFALO TRACTOR

Constructed Essentially for Hauling, Spraying & Spreading when fixed with interchangeable attachments in connection with the main use of the tractor.

**Attachment: Chemical Sprayer** 