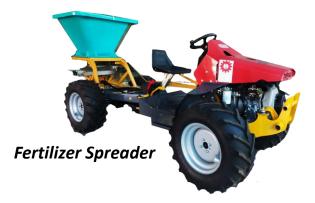

## MULTI FUNCTION AGRICULTURAL BUFFALO TRACTOR

Constructed Essentially for Hauling, Spraying & Spreading when fixed with interchangeable attachments in connection with the main use of the tractor.

**Attachment: Chemical Sprayer** 

### Power Take Off

Variable Speed dependent from gearbox. PTO on/off mechanism and lever to drive implements/accessories such as Spreader, Sprayer